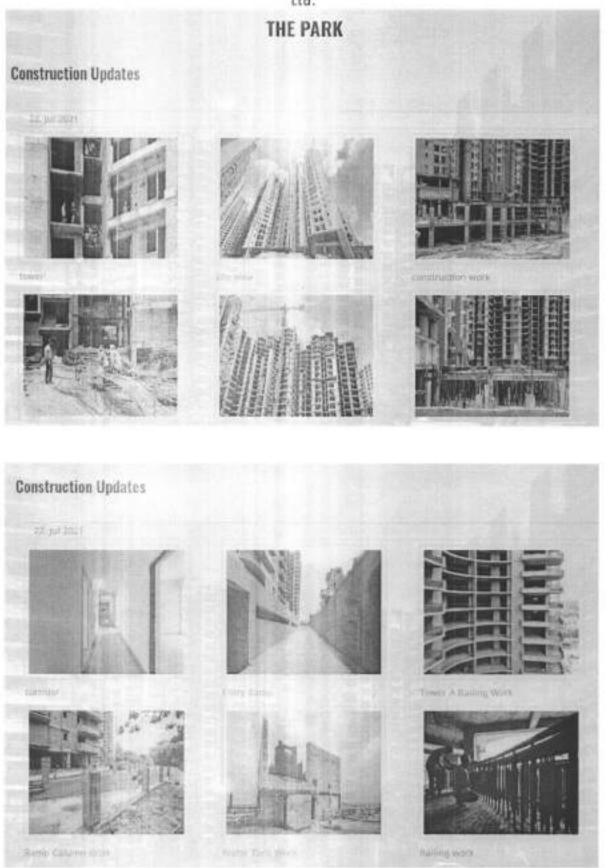

## 15th Meeting of the MA held on 17.11.2021

a. The SRA has furnished the construction update upto 31.10.2021 in a tabular form with respect to both the projects. The same is taken on record. It is submitted by SRA that the same is not updated in the website but they have submitted the same before the MA meeting. LR has highlighted that the construction updates was discussed in the previous meeting also and once again it has been requested to provide timely update at least on a monthly basis. LR also requested to provide in advance regarding the achievement of any milestone as per the resolution plan. SRA submitted that they are ready to furnish the construction updates by 7<sup>th</sup> day of every English Calendar well in advance in writing on monthly basis. LR urges that

DICODUTES

respect to the completion of phase-I. SRA undertook to furnish the above report by next MA meeting.

- g. Sh. Yogesh Gupta agreed to provide the provisional financial statements as on 31.03.2021.
- 6. That subsequent to the 14<sup>th</sup> meeting of the monitoring Agency, on 19<sup>th</sup> and 20<sup>th</sup> September 2021 the SRA organized meetings with the home buyers at the Greenwood, Vasundhara and The Park, Greater Noida West sites, respectively.
- 7. That subsequent to the 15<sup>th</sup> meeting of the monitoring Agency held on 17<sup>th</sup> Nov 2021, on 19<sup>th</sup> and 20<sup>th</sup> November 2021, the SRA organized meetings with the home buyers in order to update the home buyers regarding the construction and also to understand their concerns, at the Greenwood, Vasundhara and The Park, Greater Noida West sites, respectively.
- 8. That based upon the discussions held in the 15<sup>th</sup> meeting of the Monitoring Agency held on 17<sup>th</sup> Nov 2021, the SRA submitted the following details to the LR via email:-
  - a. Update of construction as on 31/10/2021 of the two project Sites namely "The Greenwood", Vasundhara and "The Park", Greater Noida West. Copy of the construction update is attached herewith as Annexure 3
  - That with respect to the completion of the construction in terms of the approved resolution plan, it is stated that:
    - a. Construction activities for first phase for the Greenwood
       Vasundhara Project were completed on 14<sup>th</sup> Sep 2021.
       As per the resolution plan submitted / approved, Tower B & C are supposed to be handed over to the
       homebuyers within 9 months which the SRA has

16

b. Construction activities for first phase (as per the terms of the approved resolution plan) for The Park Project Greater Noida West, the construction of the 1st phase of work is near completion stage which was expected to be completed by 11th November 2021 however on account of Covid 2<sup>nd</sup> wave the progress of work was effected for two months and now on the directions of the National Green Tribunal (NGT) the constructions activities has been stopped since 10th November 2021. It if further stated that once the NGT restrictions are removed the SRA will need only 6-8 weeks to complete the construction for the 1st phase of work for The Park Industrial Project. Further the Greater Noida